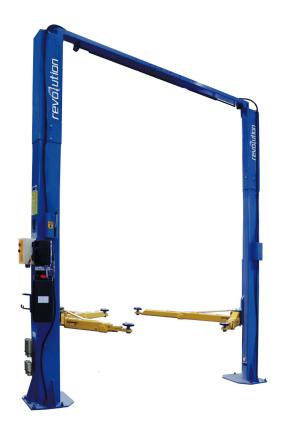

## Two-Post Lift / 4000kg. capacity

## **RTPA9 FEATURES:**

- Asymmetrical two post lift designed for maximun drive-thru clearance with minimal external dimensions
- 3-stage front and 2-stage rear arms
- Hydraulic cylinders in each column
  - Full stroke

**Specifications** 

Capacity

1 Phase

Maximum Rise

- Power unit with push button and contactor
- Overhead cable equalization
- Single point lock release
- Durable powder-coated finish
- Includes four dapter extensions (90mm and 130mm) and storage bracket