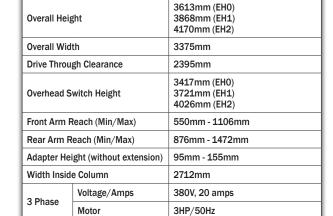

**Specifications** 

Capacity

1 Phase

Maximum Rise

- Power unit with push button and contactor
- Overhead cable equalization
- Single point lock release
- Durable powder-coated finish
- Includes four dapter extensions (90mm and 130mm) and storage bracket

Includes four adapter extensions at 90mm and 130mm (each)

Voltage/Amps

Motor

Ceiling Height Required

230V, 14.5 amps

3HP/50Hz/60Hz

3743mm (EH0)

3998mm (EH1) 4300mm (EH2)

RTPA9

4000kg

1727mm (68" cylinder)

1803mm (Optional 71" cylinder)

REVOLUTION RTPA9 cutsheet\_2019.07

©2019 Vehicle Service Group<sup>21</sup>, All Rights Reserved. Unless otherwise indicated, Revolution Lift<sup>®</sup>, Vehicle Service Group<sup>21</sup>, DOVER and all other trademarks are property of Dover Corporation and its affiliates.